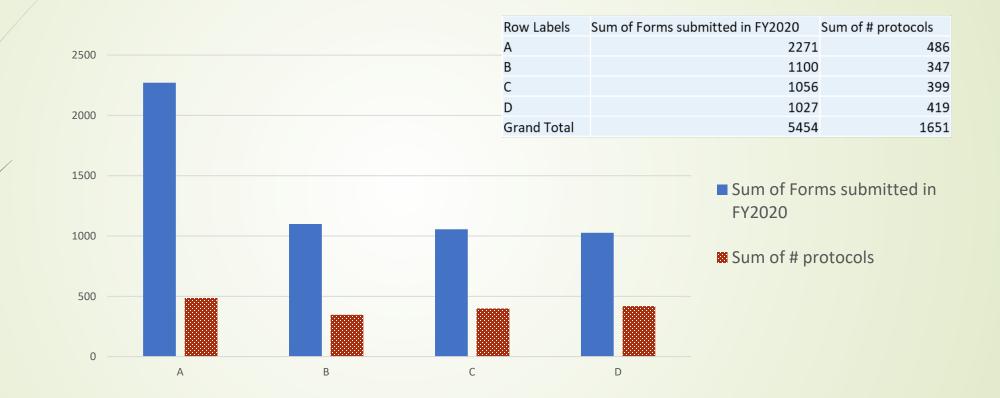

## **IRBO** Re-organization

- Starting May 1<sup>st</sup>, 2021, developed "Team" structure in place
- Looked at metrics over 2020
  - 1600 active studies
  - 5500 forms processed
- Figured out the ratio of studies & forms per IC
- Split up IRBO staff into 4 Team
  - Groups A, B, C, D

#### Data per Institute & Centers